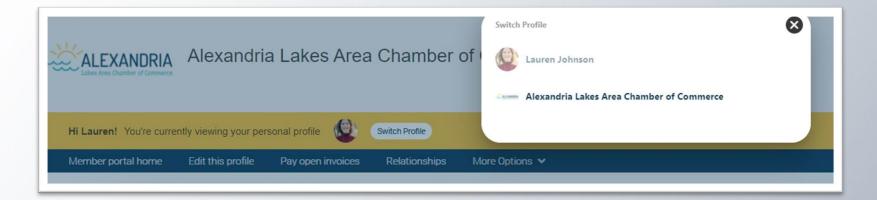

#### **Switch profiles**

 If you are the main contact or an Editor of related organization profiles, you will be able to easily switch the profile you are editing at any time! • Make sure to save any edits before you switch to another profile!