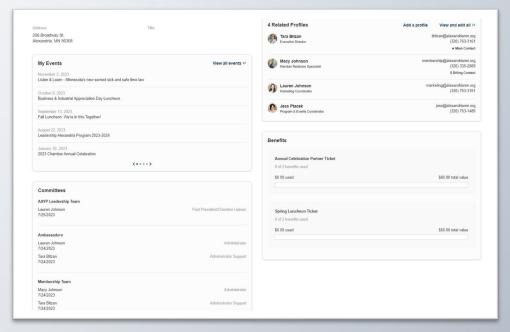

#### View event history, benefits and more

• From the home page of your profile and any related profiles (for main contacts and editors), you can view event history, committee involvement, and member benefits.