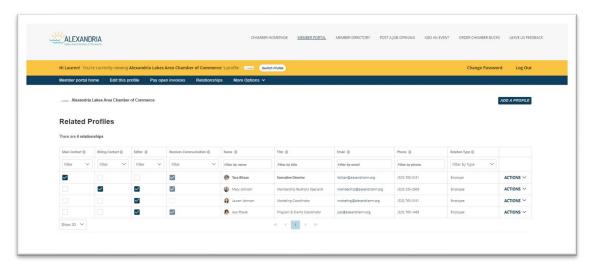

#### Relationships

- The '**Relationships**' menu item (and Related Profiles area of the home page) shows all profiles related to the profile you're editing.
- You can add new staff or relationships, as well as update existing relationships such as marking staff as former or marking new editors or main contacts for organizations.
- All updates you make are submitted for approval.
- Make sure to Save.