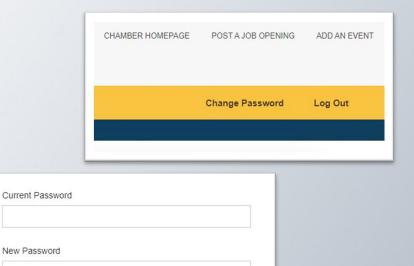

#### Change your password

Repeat Password

- You can change your password at any time on the top right menu of the Members Only page.
- Once you have a username and password, you can use it to access any membersonly or restricted items, like event discounts, member benefits and other self-service items we offer.